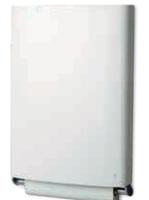

· Powder coated steel and aluminium

- Certified in accordance with DIN EN 12221-1:2008 + A1:2013 Rounded edges for optimum safety
- · Carrying capacity of up to 80 kg
- Torsion springs ensure the smooth and easy opening and closing motion
- · Matt black, classic white and all RAL colours