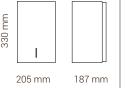

## BJÖRK BABY CHANGE UNIT PAPER DISPENSER

· Powder coated stainless steel · Safety lock

 $\cdot$  Complements the baby changing station · Matt black, classic white and all RAL colours

BJÖRK SANITARY BIN

· Powder coated stainless steel ·12 | capacity · Safety lock · Matt black, classic white and all RAL colours

330 mm

134 mm