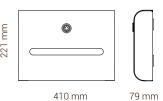

## BJÖRK BABY CHANGE UNIT PAPER DISPENSER

· Powder coated stainless steel · Safety lock

 $\cdot$  Complements the baby changing station · Matt black, classic white and all RAL colours

BJÖRK SANITARY BIN

· Powder coated stainless steel ·12 | capacity · Safety lock · Matt black, classic white and all RAL colours