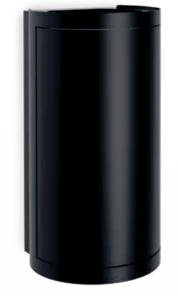

WASTE BIN

· Powder coated stainless steel · 18 | capacity · Safety lock · Matt black, classic white and all RAL colours

260 mm 241 mm