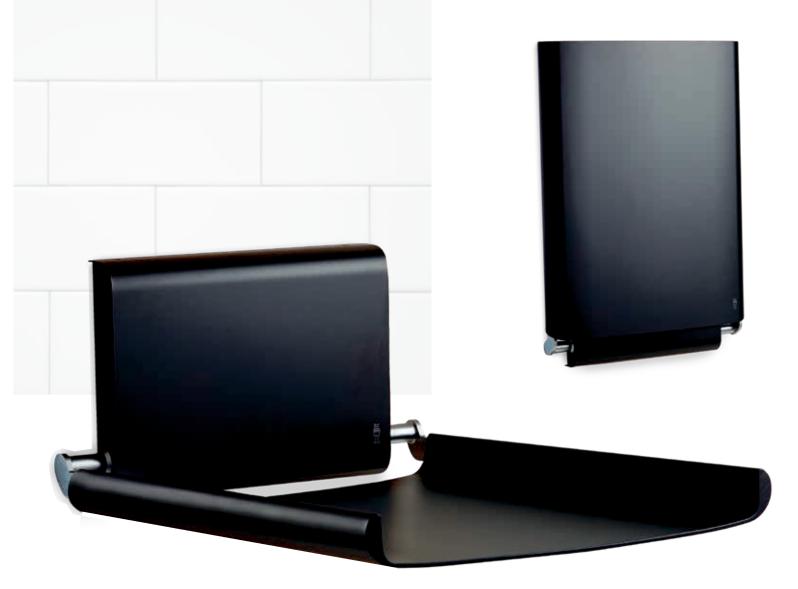

· Powder coated steel and aluminium

- Certified in accordance with DIN EN 12221-1:2008 + A1:2013 Rounded edges for optimum safety
- · Carrying capacity of up to 80 kg
- Torsion springs ensure the smooth and easy opening and closing motion
- · Matt black, classic white and all RAL colours