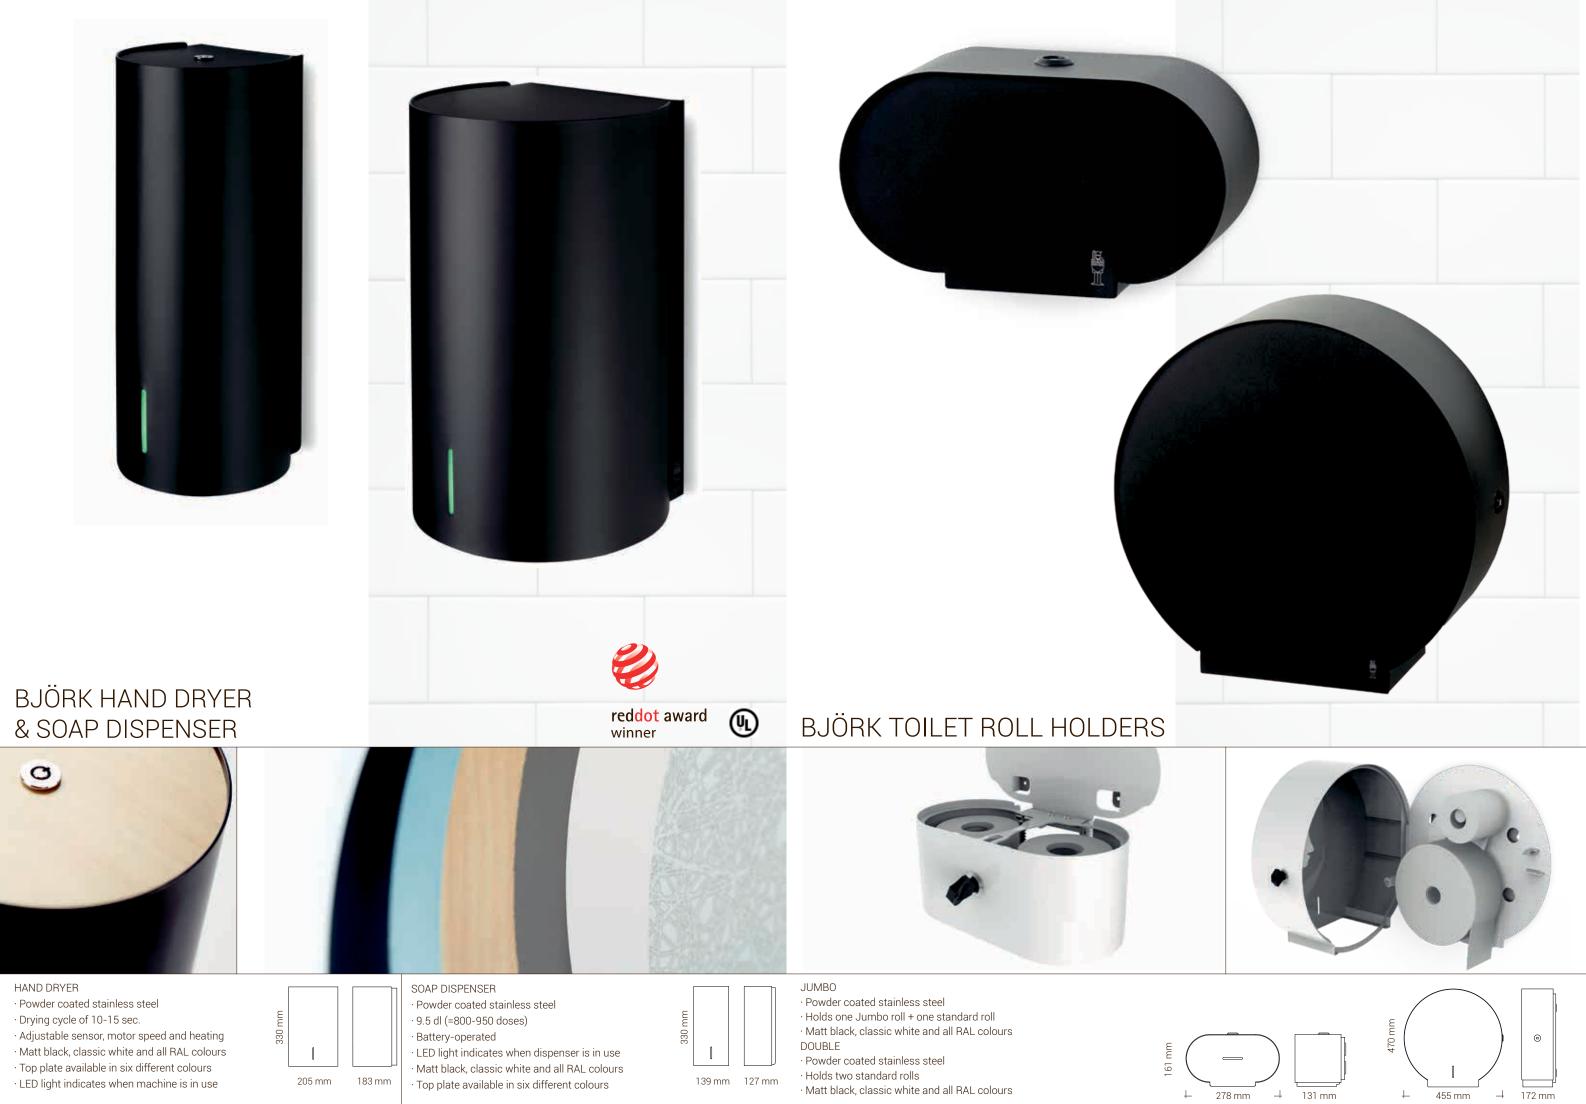

### BJÖRK CENTREFEED PAPER TOWEL DISPENSER & WASTE BIN

CENTREFEED PAPER TOWEL DISPENSER · Powder coated stainless steel

Safety lock

· Holds common sizes of centrefeed rolls · Matt black, classic white and all RAL colours · Top plate available in six different colours

WASTE BIN

· Powder coated stainless steel · 18 | capacity · Safety lock · Matt black, classic white and all RAL colours

260 mm 241 mm