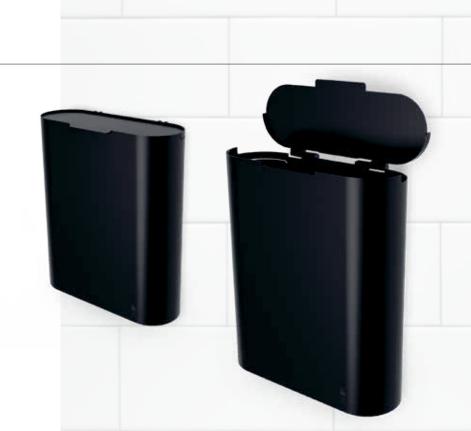

## BJÖRK BABY CHANGE UNIT PAPER DISPENSER

· Powder coated stainless steel · Safety lock

 $\cdot$  Complements the baby changing station · Matt black, classic white and all RAL colours

BJÖRK SANITARY BIN

· Powder coated stainless steel ·12 | capacity · Safety lock · Matt black, classic white and all RAL colours