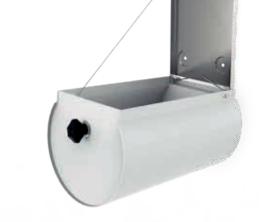

## BJÖRK BABY CHANGE UNIT PAPER DISPENSER

· Powder coated stainless steel · Safety lock

 $\cdot$  Complements the baby changing station · Matt black, classic white and all RAL colours

BJÖRK SANITARY BIN

· Powder coated stainless steel ·12 | capacity · Safety lock · Matt black, classic white and all RAL colours