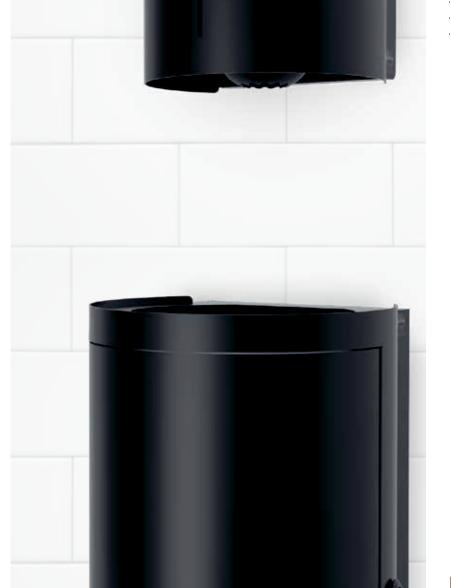

### BJÖRK CENTREFEED PAPER TOWEL DISPENSER & WASTE BIN

CENTREFEED PAPER TOWEL DISPENSER · Powder coated stainless steel

Safety lock

· Holds common sizes of centrefeed rolls · Matt black, classic white and all RAL colours · Top plate available in six different colours

WASTE BIN

· Powder coated stainless steel · 18 | capacity · Safety lock · Matt black, classic white and all RAL colours

260 mm 241 mm