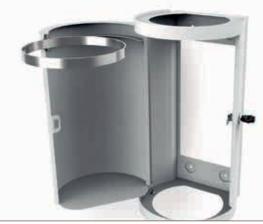

· Powder coated steel and aluminium

- Certified in accordance with DIN EN 12221-1:2008 + A1:2013 Rounded edges for optimum safety
- · Carrying capacity of up to 80 kg
- Torsion springs ensure the smooth and easy opening and closing motion
- · Matt black, classic white and all RAL colours