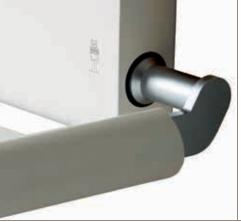

· Powder coated steel and aluminium

- Certified in accordance with DIN EN 12221-1:2008 + A1:2013 Rounded edges for optimum safety
- · Carrying capacity of up to 80 kg
- Torsion springs ensure the smooth and easy opening and closing motion
- · Matt black, classic white and all RAL colours