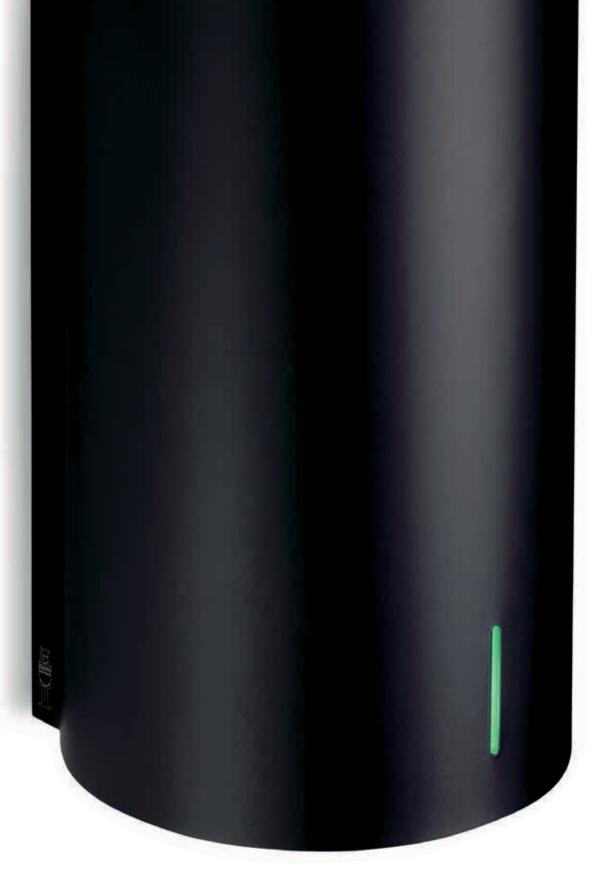

### BJÖRK CENTREFEED PAPER TOWEL DISPENSER & WASTE BIN

CENTREFEED PAPER TOWEL DISPENSER · Powder coated stainless steel

Safety lock

· Holds common sizes of centrefeed rolls · Matt black, classic white and all RAL colours · Top plate available in six different colours

WASTE BIN

· Powder coated stainless steel · 18 | capacity · Safety lock · Matt black, classic white and all RAL colours

260 mm 241 mm