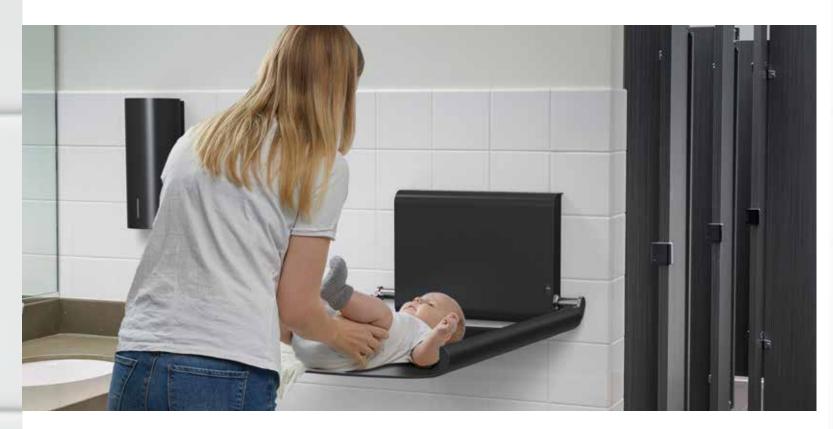

· Powder coated steel and aluminium

- Certified in accordance with DIN EN 12221-1:2008 + A1:2013 Rounded edges for optimum safety
- · Carrying capacity of up to 80 kg
- Torsion springs ensure the smooth and easy opening and closing motion
- · Matt black, classic white and all RAL colours

## BJÖRK BABY CHANGE UNIT PAPER DISPENSER

· Powder coated stainless steel · Safety lock

 $\cdot$  Complements the baby changing station · Matt black, classic white and all RAL colours

BJÖRK SANITARY BIN

· Powder coated stainless steel ·12 | capacity · Safety lock · Matt black, classic white and all RAL colours